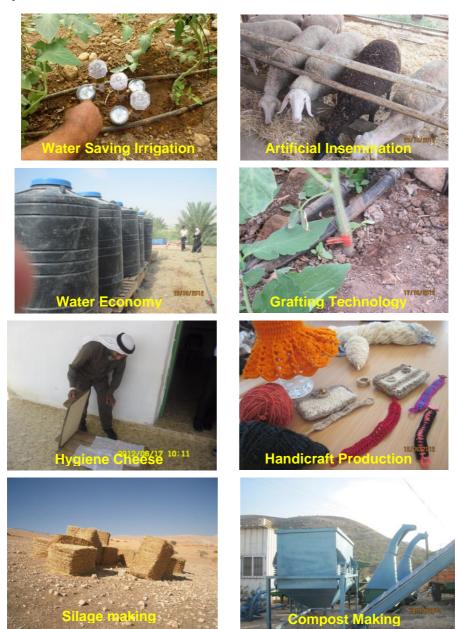

k Hotel

The 3<sup>rd</sup> JCC of the project was held on 13<sup>th</sup> of November, 2012. The meeting was presided over by Dr. Zakaria Salawdeh, the newly appointed chairperson of the JCC. The summary of outcomes are as follows:

- Participants were updated about the achievement of the first year implementation
- EVAP approach and concept were clearly explained and clarified.
- Participants were also informed about activities of the second year action plan and were basically approved.
- The production value was approved as an indicator of the overall objective.
- The project expenditures so far is to large extent in line with the budget lines.
- The necessity of appointing G. Director of NARC as a JCC member.

Field visits were conducted to finalize the activities of  $2^{nd}$  cycle



## Joint Task Force Meeting was held at Signature Hotel

In order to present and discuss the progress of the first year as well as to keep EVAP project counterparts aware of the 2<sup>nd</sup> year planning and best way forwards, the joint task force meeting was held at Signature Hotel under the participation of almost all central and local counterparts. Major contents of discussions were as follows;

- The progress made so far,
- Communication strategy,
- Evaluation and feedback on various technical and managerial issues,
- Watching DVD on "Extension Services",