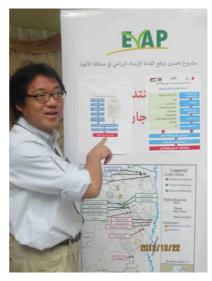

project expenditures so far is to large extent in line with the budget lines.
- The necessity of appointing G. Director of NARC as a JCC member.

Field visits were conducted to finalize the activities of  $2^{nd}$  cycle



## Joint Task Force Meeting was held at Signature Hotel

In order to present and discuss the progress of the first year as well as to keep EVAP project counterparts aware of the 2<sup>nd</sup> year planning and best way forwards, the joint task force meeting was held at Signature Hotel under the participation of almost all central and local counterparts. Major contents of discussions were as follows;

- The progress made so far,
- Communication strategy,
- Evaluation and feedback on various technical and managerial issues,
- Watching DVD on "Extension Services",